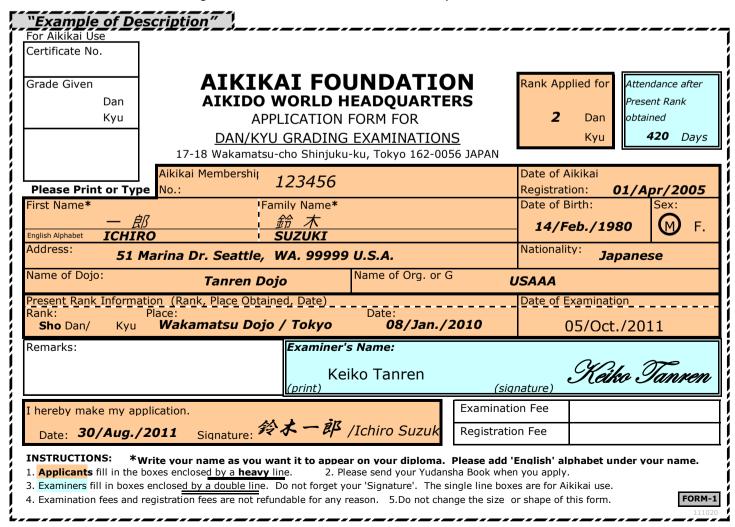

# Attention of filling in forms

- 1. Applicants should print clearly to fill in all orange boxes enclosed by a heavy line.

  Note: Please refer to the following "Example of Description". 'Date' should be written 'day/month/year'.
- 2. Examiners should fill in 2 blue boxes enclosed by a double line. Please do not forget your signature.
- 3. Please keep A5 size (148×210mm) except the Cover Sheet and please don't make any changes to the forms.
- 4. Please fill in the Cover Sheet and send it to the Aikikai Foundation (Aikido World Headquarters) by mail along with the necessary printed application FORMs.

**Note:** Please send the Cover Sheet even if there is only one applicant.

#### 5 Brief explanation of the FORMS

#### FORM-1 = FOR DAN/KYU GRADING EXAMINATIONS

- \* All applicants need to submit.
- \* If Sho-Dan applicants are not a member of the Aikikai, they need to submit FORMS-1, -2 & -3.
- \* 2-Dan & above applicants who have Yudansha-Books need to submit FORM-1 only.

INSTRUCTIONS: \*Write your name as you want it to appear on your diploma. Please add 'English' alphabet under your name.

- 1. **Applicants** fill in the boxes enclosed by a **heavy** line. 2. Please send your Yudansha Book when you apply.
- 3. Examiners fill in boxes enclosed by a double line. Do not forget your 'Signature'. The single line boxes are for Aikikai use.
- 4. Examination fees and registration fees are not refundable for any reason. 5.Do not change the size or shape of this form.